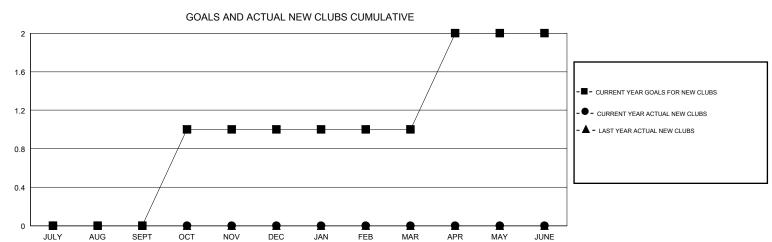

## District 8 O

GMT: LOCATION LOUISIANA GMT CA

| DROPPED CLUBS: 0  DROPPED MEMBERS |    | 11 CLUBS OF 25 ADDED 1 OR MORE NEW MEMBERS | GENDER DISTRIB  MALE  FEMALE    | 8UTION<br>425 (65.79%)<br>221 (34.21%) |     |
|-----------------------------------|----|--------------------------------------------|---------------------------------|----------------------------------------|-----|
| DECEASED                          | 2  | CLICK HERE FOR CUMULATIVE MEMBERSHIP DATA  | TOTAL FAMILY UNIT MEMBERS       |                                        | 126 |
| CLUB CANCELLED                    | 0  |                                            | FAMILY MEMBERS PAYING HALF DUES |                                        | 05  |
| OTHER                             | 34 |                                            |                                 |                                        | 65  |
| TOTAL                             | 36 |                                            |                                 |                                        |     |

Results as of: 12/31/2019