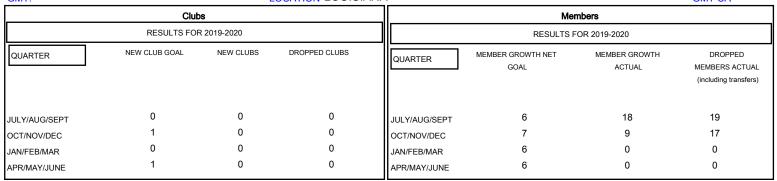

## District 8 O

GMT: LOCATION LOUISIANA GMT CA

| DROPPED CLUBS: 0  DROPPED MEMBERS |    | 11 CLUBS OF 25 ADDED 1 OR MORE NEW MEMBERS | GENDER DISTRIB  MALE  FEMALE    | 8UTION<br>425 (65.79%)<br>221 (34.21%) |     |
|-----------------------------------|----|--------------------------------------------|---------------------------------|----------------------------------------|-----|
| DECEASED                          | 2  | CLICK HERE FOR CUMULATIVE MEMBERSHIP DATA  | TOTAL FAMILY UNIT MEMBERS       |                                        | 126 |
| CLUB CANCELLED                    | 0  |                                            | FAMILY MEMBERS PAYING HALF DUES |                                        | 05  |
| OTHER                             | 34 |                                            |                                 |                                        | 65  |
| TOTAL                             | 36 |                                            |                                 |                                        |     |

Results as of: 12/31/2019