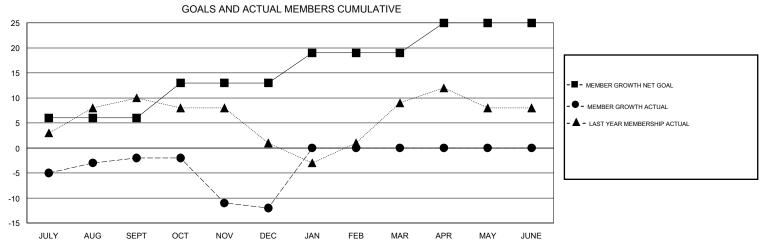

## District 8 O

GMT: LOCATION LOUISIANA GMT CA

| DROPPED CLUBS: 0  DROPPED MEMBERS |    | 11 CLUBS OF 25 ADDED 1 OR MORE NEW MEMBERS | GENDER DISTRIB  MALE  FEMALE    | 8UTION<br>425 (65.79%)<br>221 (34.21%) |     |
|-----------------------------------|----|--------------------------------------------|---------------------------------|----------------------------------------|-----|
| DECEASED                          | 2  | CLICK HERE FOR CUMULATIVE MEMBERSHIP DATA  | TOTAL FAMILY UNIT MEMBERS       |                                        | 126 |
| CLUB CANCELLED                    | 0  |                                            | FAMILY MEMBERS PAYING HALF DUES |                                        | 05  |
| OTHER                             | 34 |                                            |                                 |                                        | 65  |
| TOTAL                             | 36 |                                            |                                 |                                        |     |

Results as of: 12/31/2019